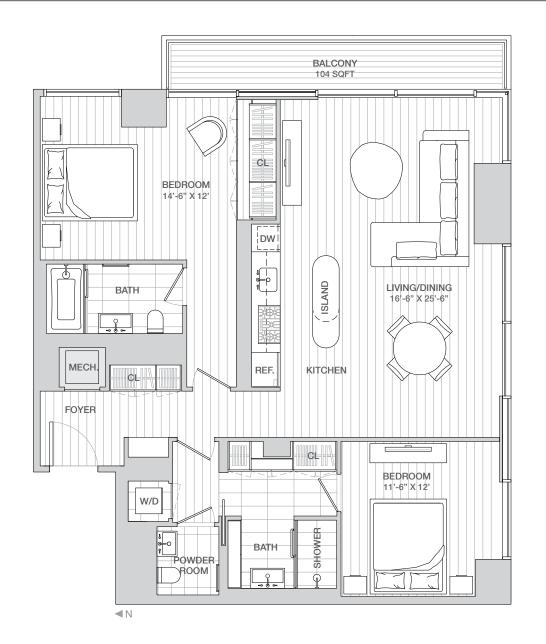

2 BED | 2 BATH | FLOOR 6

| SERVICES & AMENITIES                 | - 24-HOUR ON-SITE SECURITY - ON-SITE CONCIERGE AND PACKAGE RECEIVING SERVICE - KEY FOB ACCESS - 2,700 SQUARE FOOT FITNESS CENTER FEATURING STATE-OF-THE-ART CARDIO AND STRENGTH TRAINING EQUIPMENT - YOGA STUDIO - PRIVATE SPA TREATMENT ROOM - TWO LANDSCAPED ROOF-TOP TERRACES FEATURING OUTDOOR KITCHENS AND AN OUTDOOR DINING ROOM, AND AN OUTDOOR FIRE-PIT - BANQUET SIZED DINING ROOM WITH CATERING KITCHEN AND BAR LOUNGE - EXECUTIVE BOARD ROOM - MEDIA ROOM/LOUNGE WITH OUTDOOR LANDSCAPED TERRACE - ON-SITE GUEST SUITE* - DEDICATED ON-PREMISE INDOOR PARKING** - PRIVATE STORAGE** - PRIVATE LOCKED WINE STORAGE*** - Guest suite is available at an additional charge. **Dedicated parking and storage will be available for purchase. *** Based on availability. |
|--------------------------------------|--------------------------------------------------------------------------------------------------------------------------------------------------------------------------------------------------------------------------------------------------------------------------------------------------------------------------------------------------------------------------------------------------------------------------------------------------------------------------------------------------------------------------------------------------------------------------------------------------------------------------------------------------------------------------------------------------------------------------------------------------------------------------------|
| LIVING &<br>DINING AREAS             | - DRAMATIC FULL HEIGHT EXTERIOR WINDOWS WITH 6' WIDE SLIDING DOORS<br>- 9 (+/-) FOOT CEILING HEIGHTS IN PRIMARY LIVING AREAS<br>- SELECT NORTHERN EUROPEAN WHITE OAK HARDWOOD FLOORING<br>- SURFACE MOUNTED TRACK LIGHTING AND/OR RECESSED LIGHTING                                                                                                                                                                                                                                                                                                                                                                                                                                                                                                                            |
| KITCHENS                             | - FOSTER + PARTNERS CUSTOM-DESIGNED, STATE-OF-THE-ART KITCHENS - MOLTENI/DADA CUSTOM DESIGNED CABINETRY IN BLEACHED WHITE OAK, BLEACHED WALNUT OR WHITE LACQUER FINISH - CUSTOM BUILT-IN HOME STUDIOS BY MOLTENI - SELECT UNIT TYPES - SELECT NORTHERN EUROPEAN WHITE OAK HARDWOOD FLOORING - KOHLER STAINLESS STEEL UNDER COUNTER MOUNTED SINK - GROHE SINGLE HANDLE CHROME KITCHEN FAUCET WITH PULL OUT SPRAY - WHITE CAESARSTONE COUNTER TOPS - MIELE, THERMADOR OR LIEBHERR REFRIGERATOR WITH INTEGRATED CABINET PANEL BY DADA - BOSCH NATURAL GAS COOK TOP, ELECTRIC OVEN - BOSCH OR KITCHENAID MICROWAVE - MIELE DISHWASHER WITH INTEGRATED CABINET PANEL BY DADA                                                                                                        |
| BEDROOM<br>AREAS                     | - SELECT NORTHERN EUROPEAN WHITE OAK HARDWOOD FLOORING<br>- RECESSED OR TRACK LIGHTING<br>- CUSTOM DESIGNED EUROPEAN BUILT-IN WARDROBES BY MOLTENI IN BLEACHED WHITE OAK, BLEACHED WALNUT OR WHITE LACQUER FINISH                                                                                                                                                                                                                                                                                                                                                                                                                                                                                                                                                              |
| MASTER BATHROOMS/<br>WARDROBE AREAS  | - PORCELAIN TILE FLOORING AND BASE - WHITE CAESARSTONE VANITY COUNTER TOPS – SELECT UNITS - CUSTOM EUROPEAN CABINETRY BY MOLTENI - DURAVIT AND/OR KOHLER PLUMBING FIXTURES - KOHLER PLUMBING FITTINGS - CUSTOM FRAMELESS SHOWER ENCLOSURES                                                                                                                                                                                                                                                                                                                                                                                                                                                                                                                                     |
| SECONDARY BATHROOMS/<br>POWDER ROOMS | - PORCELAIN TILE FLOORING AND BASE - WHITE CAESARSTONE VANITY - KOHLER AND/OR DURAVIT PLUMBING FIXTURES - KOHLER PLUMBING FITTINGS                                                                                                                                                                                                                                                                                                                                                                                                                                                                                                                                                                                                                                             |
| UTILITY<br>FEATURES                  | - BOSCH OR ELECTROLUX WASHER AND DRYER - WATER SOURCE HEAT PUMP FOR INDIVIDUAL RESIDENCE CONTROLLED HEATING AND COOLING - STRUCTURED CABLE FOR TELEPHONE, DATA, AND TV PROVIDED THROUGHOUT THE RESIDENCES - MECHO SHADE ROLLER SHADES ON ALL WINDOWS (ELECTRIC OPERATION IN SELECT UNITS) - SLIM LINE ALUMINIUM DOOR FRAMES                                                                                                                                                                                                                                                                                                                                                                                                                                                    |
| PRIVATE<br>TERRACES                  | - LANDSCAPED PLANTERS - CUMARU WOOD DECKING AND MASONRY PAVERS - A HOSE CONNECTION - OUTDOOR LIGHTING - GFI ELECTRICAL OUTLETS - FIXED GAS LINE FOR GAS BARBEQUE GRILLS                                                                                                                                                                                                                                                                                                                                                                                                                                                                                                                                                                                                        |