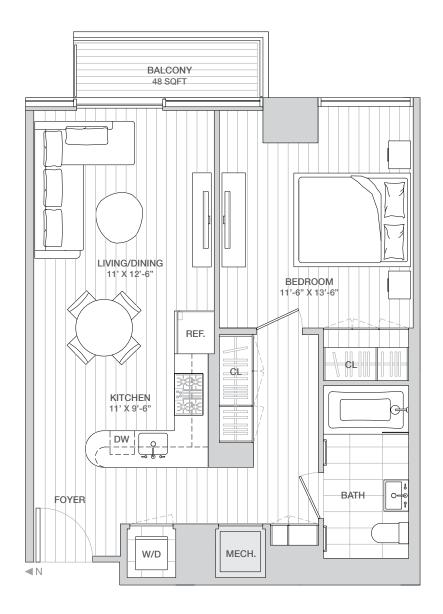

0 1 2 4

UNIT 812

| SERVICES &<br>AMENITIES              | - 24-HOUR ON-SITE SECURITY<br>- ON-SITE CONCIERGE AND PACKAGE RECEIVING SERVICE<br>- KEY FOB ACCESS                                                                                                                                                                                                  |
|--------------------------------------|------------------------------------------------------------------------------------------------------------------------------------------------------------------------------------------------------------------------------------------------------------------------------------------------------|
|                                      | - 2,700 SQUARE FOOT FITNESS CENTER FEATURING STATE-OF-THE-ART CARDIO AND STRENGTH TRAINING EQUIPMENT<br>- YOGA STUDIO<br>- PRIVATE SPA TREATMENT ROOM<br>- TWO LANDSCAPED ROOF-TOP TERRACES FEATURING OUTDOOR KITCHENS AND AN OUTDOOR DINING ROOM, AND AN OUTDOOR FIRE-PIT                           |
|                                      | - BANQUET SIZED DINING ROOM WITH CATERING KITCHEN AND BAR LOUNGE<br>- EXECUTIVE BOARD ROOM<br>- MEDIA ROOM/LOUNGE WITH OUTDOOR LANDSCAPED TERRACE                                                                                                                                                    |
|                                      | - ON-SITE GUEST SUITE*<br>- DEDICATED ON-PREMISE INDOOR PARKING**<br>- PRIVATE STORAGE**<br>- PRIVATE LOCKED WINE STORAGE***                                                                                                                                                                         |
|                                      | * Guest suite is available at an additional charge. **Dedicated parking and storage will be available for purchase. *** Based on availability.                                                                                                                                                       |
| LIVING &<br>DINING AREAS             | - DRAMATIC FULL HEIGHT EXTERIOR WINDOWS WITH 6' WIDE SLIDING DOORS<br>- 9 (+/-) FOOT CEILING HEIGHTS IN PRIMARY LIVING AREAS<br>- SELECT NORTHERN EUROPEAN WHITE OAK HARDWOOD FLOORING<br>- SURFACE MOUNTED TRACK LIGHTING AND/OR RECESSED LIGHTING                                                  |
| KITCHENS                             | - FOSTER + PARTNERS CUSTOM-DESIGNED, STATE-OF-THE-ART KITCHENS<br>- MOLTENI/DADA CUSTOM DESIGNED CABINETRY IN BLEACHED WHITE OAK, BLEACHED WALNUT OR WHITE LACQUER FINISH<br>- CUSTOM BUILT-IN HOME STUDIOS BY MOLTENI – SELECT UNIT TYPES<br>- SELECT NORTHERN EUROPEAN WHITE OAK HARDWOOD FLOORING |
|                                      | - KOHLER STAINLESS STEEL UNDER COUNTER MOUNTED SINK<br>- GROHE SINGLE HANDLE CHROME KITCHEN FAUCET WITH PULL OUT SPRAY                                                                                                                                                                               |
|                                      | - WHITE CAESARSTONE COUNTER TOPS<br>- MIELE, THERMADOR OR LIEBHERR REFRIGERATOR WITH INTEGRATED CABINET PANEL BY DADA                                                                                                                                                                                |
|                                      | - BOSCH NATURAL GAS COOK TOP, ELECTRIC OVEN<br>- BOSCH OR KITCHENAID MICROWAVE<br>- MIELE DISHWASHER WITH INTEGRATED CABINET PANEL BY DADA                                                                                                                                                           |
| BEDROOM<br>AREAS                     | - SELECT NORTHERN EUROPEAN WHITE OAK HARDWOOD FLOORING<br>- RECESSED OR TRACK LIGHTING<br>- CUSTOM DESIGNED EUROPEAN BUILT-IN WARDROBES BY MOLTENI IN BLEACHED WHITE OAK, BLEACHED WALNUT OR WHITE LACQUER FINISH                                                                                    |
| MASTER BATHROOMS/<br>WARDROBE AREAS  | - PORCELAIN TILE FLOORING AND BASE<br>- WHITE CAESARSTONE VANITY COUNTER TOPS – SELECT UNITS<br>- CUSTOM EUROPEAN CABINETRY BY MOLTENI<br>- DURAVIT AND/OR KOHLER PLUMBING FIXTURES<br>- KOHLER PLUMBING FITTINGS                                                                                    |
|                                      | - CUSTOM FRAMELESS SHOWER ENCLOSURES                                                                                                                                                                                                                                                                 |
| SECONDARY BATHROOMS/<br>POWDER ROOMS | - PORCELAIN TILE FLOORING AND BASE<br>- WHITE CAESARSTONE VANITY<br>- KOHLER AND/OR DURAVIT PLUMBING FIXTURES<br>- KOHLER PLUMBING FITTINGS                                                                                                                                                          |
| UTILITY                              | - BOSCH OR ELECTROLUX WASHER AND DRYER                                                                                                                                                                                                                                                               |
| FEATURES                             | - WATER SOURCE HEAT PUMP FOR INDIVIDUAL RESIDENCE CONTROLLED HEATING AND COOLING<br>- STRUCTURED CABLE FOR TELEPHONE, DATA, AND TV PROVIDED THROUGHOUT THE RESIDENCES<br>- MECHO SHADE ROLLER SHADES ON ALL WINDOWS (ELECTRIC OPERATION IN SELECT UNITS)<br>- SLIM LINE ALUMINIUM DOOR FRAMES        |
| PRIVATE<br>TERRACES                  | - LANDSCAPED PLANTERS<br>- CUMARU WOOD DECKING AND MASONRY PAVERS                                                                                                                                                                                                                                    |
|                                      | - A HOSE CONNECTION                                                                                                                                                                                                                                                                                  |
|                                      | - OUTDOOR LIGHTING<br>- GFI ELECTRICAL OUTLETS                                                                                                                                                                                                                                                       |